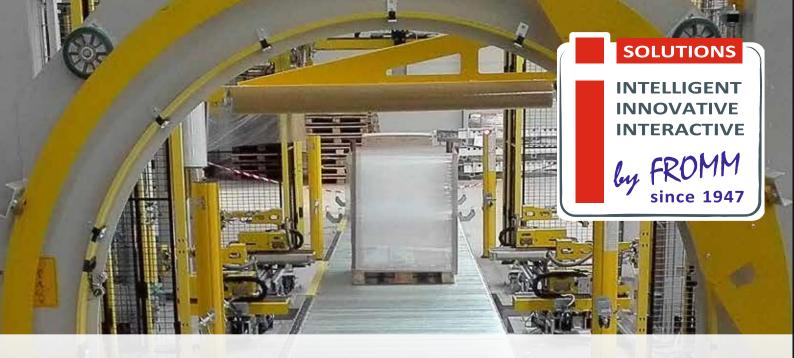

# Intelligent Innovative Interactive

The Intelligent solution for:

Automatic load securing with vertical Spiral or Band wrapping with or without Pallets

**OMC-V2000** 

Vertical Spiral & Band Film Wrapping

### The OMC-V2000

Vertical spiral & band wrapping solution

The modular designed and built OMC-V2000 vertical ring (band) wrapping machine is meant to secure loads with 250 mm wide power pre-stretch film. In addition, the state of the art film carriage provides the ability to narrow the film to a film band of approximately 100 mm wide. Thus creating a strong elastic LDPE film band. So called Roping.