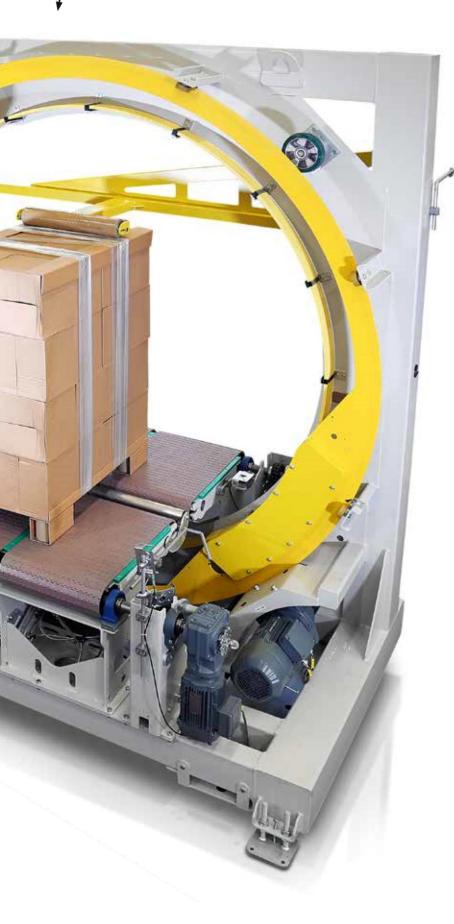

### The OMC-V2000

Vertical spiral & band wrapping solution

The modular designed and built OMC-V2000 vertical ring (band) wrapping machine is meant to secure loads with 250 mm wide power pre-stretch film. In addition, the state of the art film carriage provides the ability to narrow the film to a film band of approximately 100 mm wide. Thus creating a strong elastic LDPE film band. So called Roping.

The optional Automatic Film Roll Changer (with 1+3 rolls) allows longer production hours without operator intervention, thus reducing machine

To realize the highest possible capacity, bands are wrapped without sealing/cutting in between. After the 1st band, the ring slows down and the pallet is moved to the next banding position. This creates a so-called spiral band between the two positions. At the end of each package, the film will be cut and sealed to the package. The gripper holds the film and attaches it to the next package.

For shorter pallets, with only 1 or 2 bands, it is possible to seal and cut the

down time considerably.