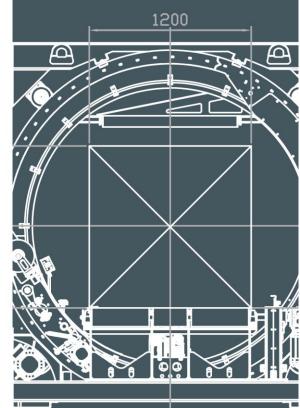

#### **Everything in the interest of the customer:**

Bands can be placed independently or can create cross connections between several bands to secure loads during transport and storage.

- Because the pressure on the corners is distributed over a width of approximately 100 mm. The risk of damage is considerably reduced and corner protectors are, in principle, unnecessary.
- Most suitable pack sizes for the OMC-V2000 Band wrapping machine W 400-1.200 mm x H 400-1.200 mm x L > 1.200 mm