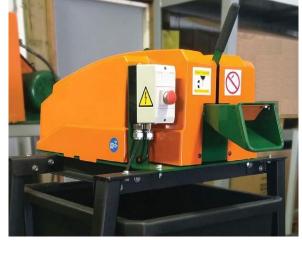

# Model 450DX Chopper

#### **HOW IT WORKS**

Just introduce the material (banding) into the infeed funnel. The feedworks (pinch rolls) will then grab the material and pull it into the rotating knife path. The feedworks will continue to pull at a rate of 32 metres per minute until the material is consumed or the operator releases the feedworks via the release lever.

## **CONSTRUCTION FEATURES**

- Easy to reach "Feedworks Release" hand lever
- Improved infeed funnel
- · Knives can be rotated (4 times) for extended life
- Full one year warranty